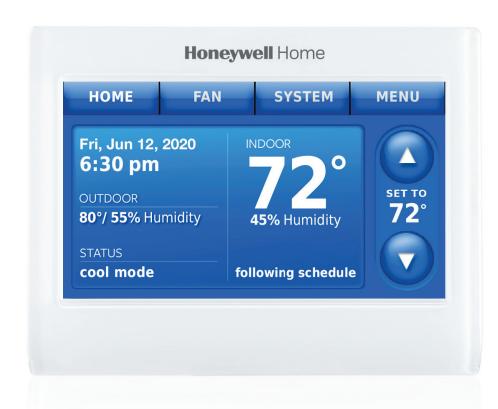

#### **HIGH-END AESTHETIC**

- Small sleek design
- Full-color display Customizable and high-definition

## ON-SCREEN INTERACTION FOR FASTER, EASIER SERVICE

- Intuitive install —
   Question-based setup eliminates
   the need for a manual
- Alerts log Stores 25 alerts to help technicians easily determine what part of the system needs attention
- System performance log Min/ max indoor/outdoor temperatures, humidity, run time, Delta T and more —organized by hour, day, week or month