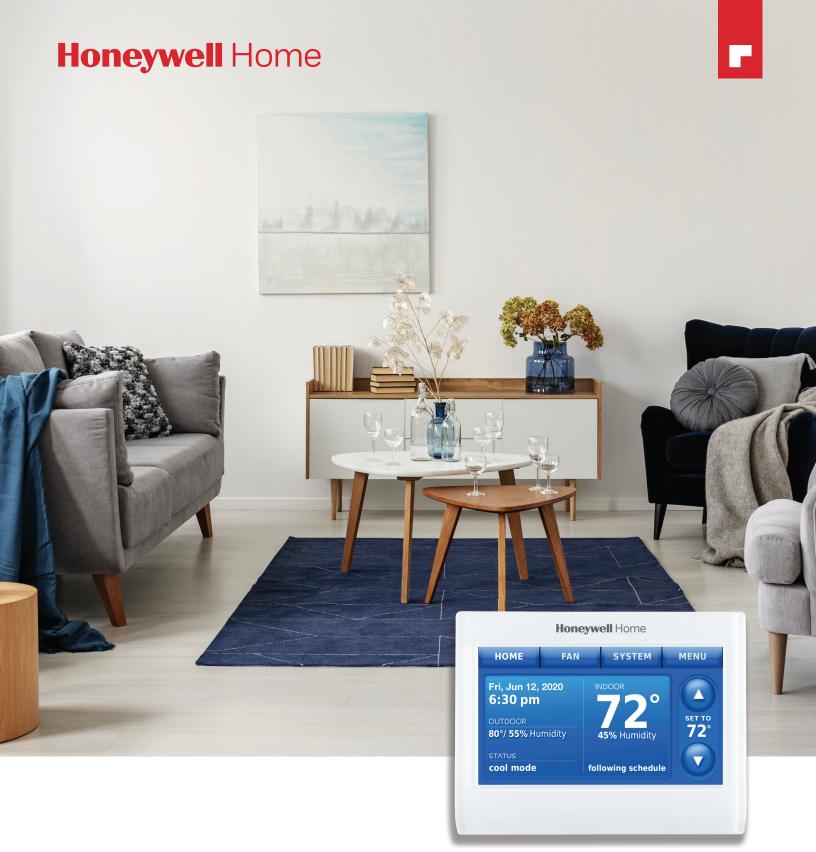

### The Prestige® IAQ

Intelligent Comfort Control Designed With Style

## Premier Design Meets Exceptional Sales Potential

The Prestige® IAQ from Resideo offers the robust RedLINK™ wireless capabilities you trust to deliver a total solution — with a smaller, sleeker profile for design-conscious residential and light commercial end users.

#### **HIGH-END AESTHETIC**

- Small sleek design
- Full-color display Customizable and high-definition